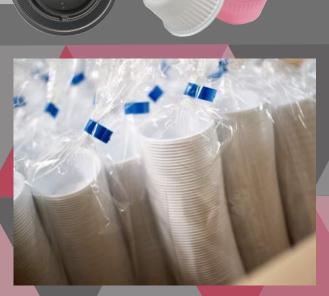

### **FOOD CONTAINERS**

Sauce Cups, Drink Cups

Lids for cold and hot cups

Clamshells, Take-Away food containers

Custom Printed Cups and ETC.