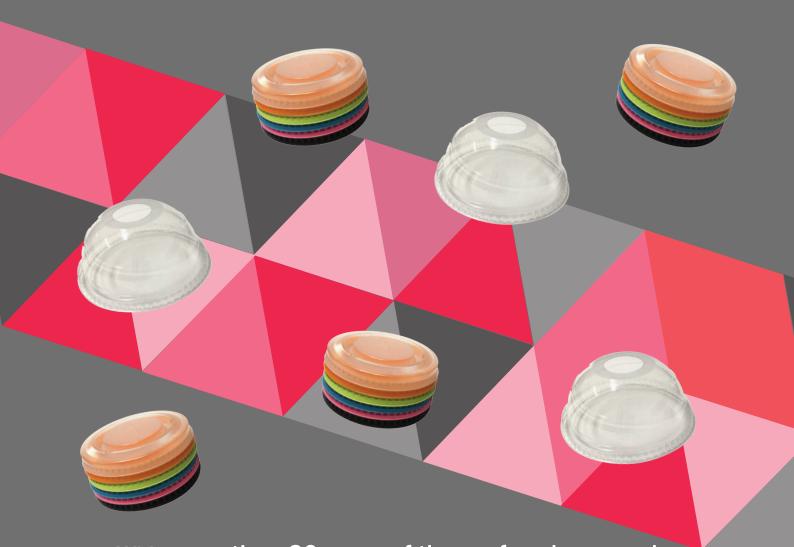

### **FOOD CONTAINERS**

Sauce Cups, Drink Cups

Lids for cold and hot cups

Clamshells, Take-Away food containers

Custom Printed Cups and ETC.